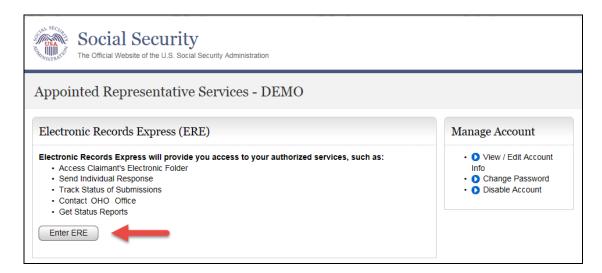

## Appointed Representative Services Main Menu

Go to the ARS main menu and select Enter ERE.